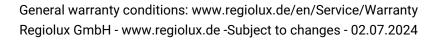

### MONITORING AREA

| Mounting Height      | 5m    | 10m   | 14m |
|----------------------|-------|-------|-----|
| Ø max. sitting[S]    | -     | -     | -   |
| Ø max. radial[R]     | 11m   | 14,5m | -   |
| Ø max. tangential[T] | 34,5m | 28m   | 20m |