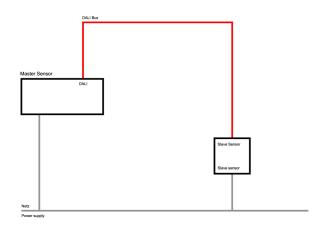

Variable Device mount functional module netlife light management

Device mount made of a galvanised, profiled steel sheet; surface with polyester resin enamel coating; with two rotary catches for rapid fitting in the mounting rail, for the integration of sensors and control unit in the light run; can be positioned variable on the mounting rail. Housing colour traffic white RAL 9016; . Electrical connection by means of a 0.7m connection cable for variable device mount positioning in the light run with freely positionable phases. Light Control: netlife easy24; Regiolux Classification: netlife easy; Control signal: DALI2 (Part 303, 304), Slave signal; Communication: Wired; Sensor technology: PIR - passive infrared; Installation height (min/max): 4m to 14m; Monitoring area: max. D=20m; System compatibility: easy23, central DALI2 controller; DALI system power: 6mA; System extension: easy24; Application: Industry, Logistics centres, Corridors, Garages; Function: Motion detection, Daylight control. They are exchangeable, permit modernisation and reliably prolong the service life of the overall system. netlife easy system; straightforward in-house project engineering; easy installation; preset functions; simple commissioning via remote control, app, DIP switch, rotary knob, etc.